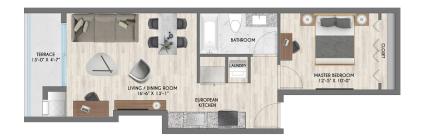

AT THE CENTER OF THE CITY OF MIAMI OPEN EVERYDAY FROM 7 AM TO 7 PM **305. 800. 2500**  UNITS 05-07 - 06-08 1 BEDROOM/ 1 BATHROOM

W/C

UNITS 09-19 - 10-20

2 BEDROOMS/ 2 BATHROOMS

700 SQ FT

1025 SQ FT

UNITS 11-17 - 12-18 615 SQ FT 1 BEDROOM/1 BATHROOM 13-15 - 14-16 715 SQ FT