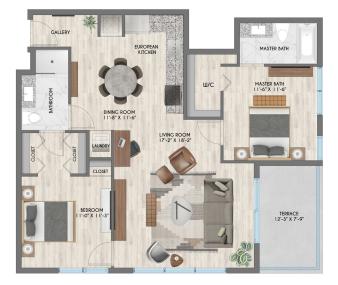

TS 11-17 - 12-18 615 SQ FT 1 BEDROOM/1 BATHROOM 13-15 - 14-16 715 SQ FT





| BEBROOM<br>12-77 X 12-2         | LAUROPY ROOM  |                                         |
|---------------------------------|---------------|-----------------------------------------|
|                                 |               | LIVING / DINING ROOM<br>15'-0" X 19'-0" |
| MASTER REDROOM<br>14-27 x 12-10 | VESTIBULE U/C | TERACE<br>IT-10" X S-0"                 |

ING / DINING ROOM 19'-6" X 11'-10"

> TERRACE 11'-6" X 5'-2"

> > UNITS 01-27 - 02-28 2 BEDROOMS / 2 BATHROOMS

950 SQ FT



😩 ALL RENDERINGS ARE ARTIST'S CONCEPTION. ALL DIMENSIONS ARE APPROXIMATE AND ALL FLOOR PLANS AND DEVELOPMENT PLANS ARE APPROXIMATE AND SUBJECT TO CHANGE.





#### UNITS 03-25 - 04-26 2 BEDROOMS / 2 BATHROOMS 1170 SQ FT



#### \* 3 BEDROOMS/ 3 BATHS AVAILABLE AT PENTHOUSE FLOORS \* 2 STORY UNITS AVAILABLE FLOORS 2-14