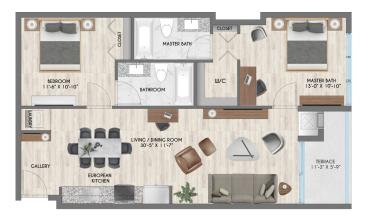

YER MACHINES



AT THE CENTER OF THE CITY OF MIAMI OPEN EVERYDAY FROM 7 AM TO 7 PM **305. 800. 2500**  UNITS 05-07 - 06-08 1 BEDROOM/ 1 BATHROOM

W/C

UNITS 09-19 - 10-20

2 BEDROOMS/ 2 BATHROOMS

700 SQ FT

1025 SQ FT

UNITS 11-17 - 12-18 615 SQ FT 1 BEDROOM/1 BATHROOM 13-15 - 14-16 715 SQ FT





| BEBROOM<br>12-77 X 12-2         | LAUROPY ROOM  |                                         |
|---------------------------------|---------------|-----------------------------------------|
|                                 |               | LIVING / DINING ROOM<br>15'-0" X 19'-0" |
| MASTER REDROOM<br>14-27 x 12-10 | VESTIBULE U/C | TERACE<br>IT-10" X S-0"                 |

ING / DINING ROOM 19'-6" X 11'-10"

> TERRACE 11'-6" X 5'-2"

> > UNITS 01-27 - 02-28 2 BEDROOMS / 2 BATHROOMS

950 SQ FT



😩 ALL RENDERINGS ARE ARTIST'S CONCEPTION. ALL DIMENSIONS ARE APPROXIMATE AND ALL FLOOR PLANS AND DEVELOPMENT PLANS ARE APPROXIMATE AND SUBJECT TO CHANGE.





#### UNITS 03-25 - 04-26 2 BEDROOMS / 2 BATHROOMS 1170 SQ FT



#### \* 3 BEDROOMS/ 3 BATHS AVAILABLE AT PENTHOUSE FLOORS \* 2 STORY UNITS AVAILABLE FLOORS 2-14