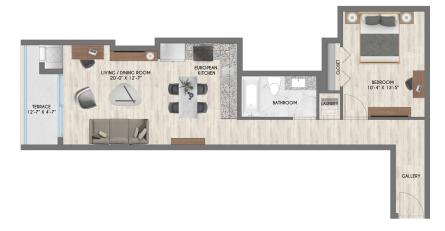

ING / DINING ROOM 19'-6" X 11'-10"

> TERRACE 11'-6" X 5'-2"

> > UNITS 01-27 - 02-28 2 BEDROOMS / 2 BATHROOMS

950 SQ FT

😩 ALL RENDERINGS ARE ARTIST'S CONCEPTION. ALL DIMENSIONS ARE APPROXIMATE AND ALL FLOOR PLANS AND DEVELOPMENT PLANS ARE APPROXIMATE AND SUBJECT TO CHANGE.