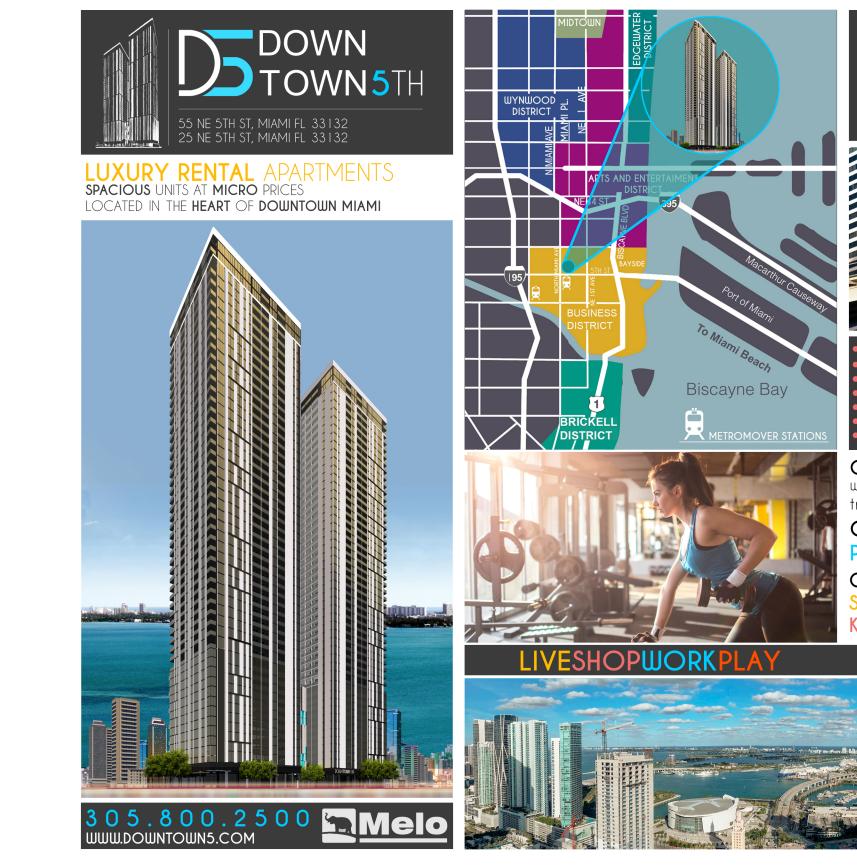

### SUN & BEACHES ART & CULTURE NIGHTLIFE & DINING CONTEMPORARY EVENTS

EASY ACCESS TO I-95 / 395 / 195
METROMOVER (COLLEGE NORTH) LOCATED AT YOUR DOOR
2 MINUTE WALK TO "GOVERMENT CENTER" TRANSPORTATION HUB
FEW BLOCKS FROM THE PAMM AND THE SCIENCE MUSEUM
FEW BLOCKS FROM THE AMERICAN AIRLINES ARENA
10 MINUTES FROM SOUTH BEACH
10 MINUTES FROM MIAMI INTERNATIONAL AIRPORT