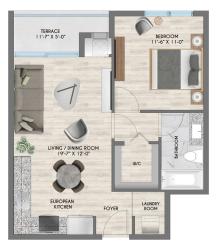

AT THE CENTER OF THE CITY OF MIAMI OPEN EVERYDAY FROM 7 AM TO 7 PM **305. 800. 2500**  UNITS 05-07 - 06-08 1 BEDROOM/ 1 BATHROOM

W/C

UNITS 09-19 - 10-20

2 BEDROOMS/ 2 BATHROOMS

700 SQ FT

1025 SQ FT

UNITS 11-17 - 12-18 615 SQ FT 1 BEDROOM/1 BATHROOM 13-15 - 14-16 715 SQ FT