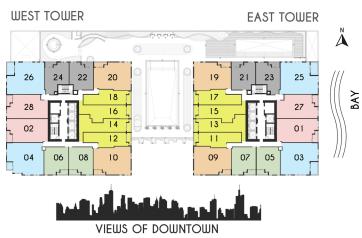

#### TYPICAL FLOOR PLAN

AT THE CENTER OF THE CITY OF MIAMI OPEN EVERYDAY FROM 7 AM TO 7 PM **305. 800. 2500**  UNITS 05-07 - 06-08 1 BEDROOM/ 1 BATHROOM

W/C

UNITS 09-19 - 10-20

2 BEDROOMS/ 2 BATHROOMS

700 SQ FT

1025 SQ FT

UNITS 11-17 - 12-18 615 SQ FT 1 BEDROOM/1 BATHROOM 13-15 - 14-16 715 SQ FT

| BEBROOM<br>12-77 X 12-2         | LAUROPY ROOM  |                                         |
|---------------------------------|---------------|-----------------------------------------|
|                                 |               | LIVING / DINING ROOM<br>15'-0" X 19'-0" |
| MASTER REDROOM<br>14-27 x 12-10 | VESTIBULE U/C | TERACE<br>IT-10" X S-0"                 |

ING / DINING ROOM 19'-6" X 11'-10"

> TERRACE 11'-6" X 5'-2"

> > UNITS 01-27 - 02-28 2 BEDROOMS / 2 BATHROOMS

950 SQ FT

😩 ALL RENDERINGS ARE ARTIST'S CONCEPTION. ALL DIMENSIONS ARE APPROXIMATE AND ALL FLOOR PLANS AND DEVELOPMENT PLANS ARE APPROXIMATE AND SUBJECT TO CHANGE.

#### UNITS 03-25 - 04-26 2 BEDROOMS / 2 BATHROOMS 1170 SQ FT

#### \* 3 BEDROOMS/ 3 BATHS AVAILABLE AT PENTHOUSE FLOORS \* 2 STORY UNITS AVAILABLE FLOORS 2-14